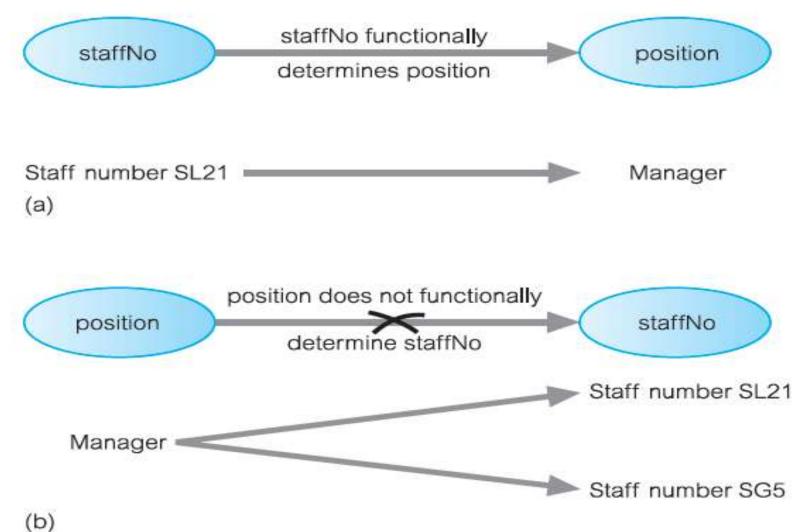

#### An example of a functional dependency

- Consider the attributes staffNo and position of the Staff relation
- For a specific staffNo, for example SL21, we can determine the position of that member of staff as Manager
- In other words, staffNo functionally determines position, as shown in Figure on next slide
- However, the opposite is not true, as position does not functionally determine staffNo
- A member of staff holds one position; however, there may be several members of staff with the same position

(a) staffNo functionally determines position
(staffNo → position)
(b) position does *not* functionally determine staffNo
(position x→ staffNo)

#### An example of a functional dependency

- The relationship between staffNo and position is one-toone (1:1): for each staff number there is only one position
- On the other hand, the relationship between position and staffNo is one-to-many (1:\*): there are several staff numbers associated with a given position
- In this example, staffNo is the determinant of this functional dependency
- For the purposes of normalization we are interested in identifying functional dependencies between attributes of a relation that have a one-to-one relationship between the attribute(s) that makes up the determinant on the lefthand side and the attribute(s) on the right-hand side of a dependency