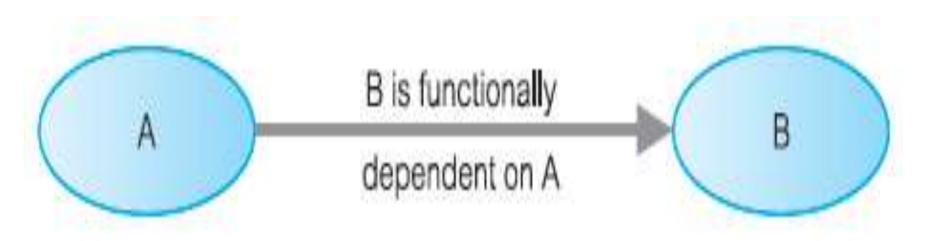

#### **Functional Dependency**

- Describes the relationship between attributes in a relation
- For example, if A and B are attributes of relation R, B is functionally dependent on A (denoted by A → B), if for a given value of A there is exactly one value of B. (A and B may each consist of one or more attributes.)